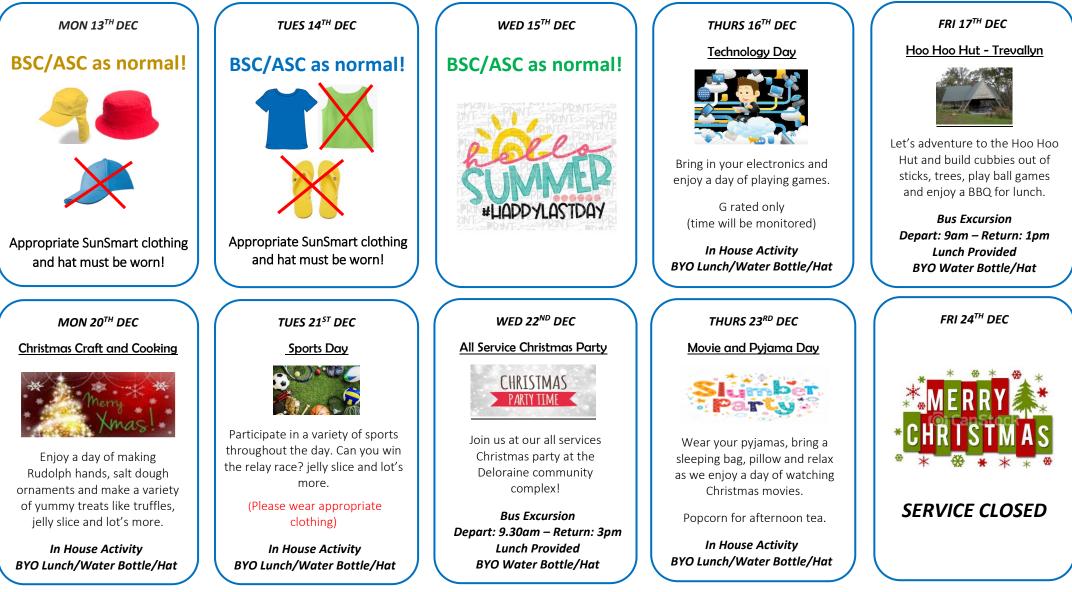

# ST THOMAS MORE'S VACATION CARE PROGRAM

Thursday 16<sup>th</sup> December 2021 – Wednesday 2<sup>nd</sup> February 2022 \$77 per child/per day **Bookings Essential!** 7.00am - 6.00pm

A risk Assessment has been prepared for all Excursions and is available at the service.