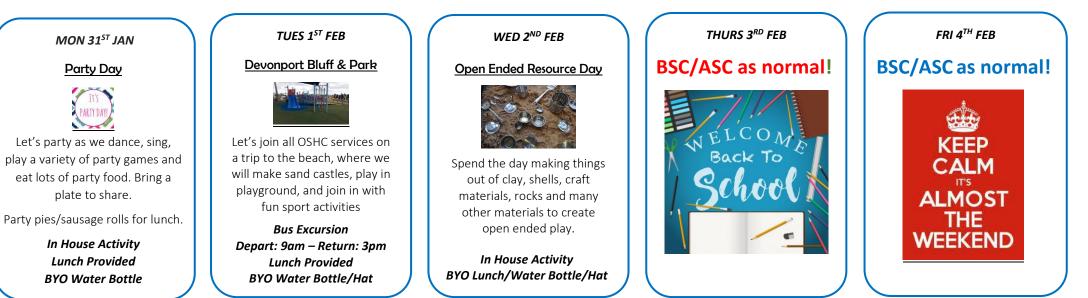

# ST THOMAS MORE'S VACATION CARE PROGRAM

Thursday 16<sup>th</sup> December 2021 – Wednesday 2<sup>nd</sup> February 2022 \$77 per child/per day **Bookings Essential!** 7.00am - 6.00pm

A risk Assessment has been prepared for all Excursions and is available at the service.

# **ST THOMAS MORE'S VACATION CARE PROGRAM**

Thursday 16<sup>th</sup> December 2021 – Wednesday 2<sup>nd</sup> February 2022 \$77 per child/per day 7.00am – 6.00pm