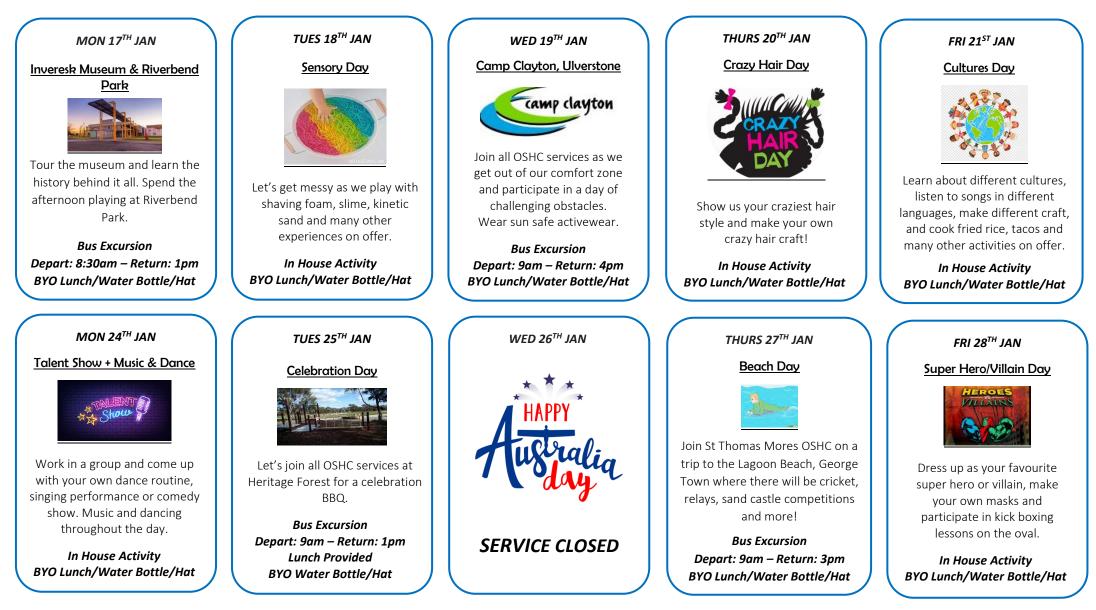

# ST THOMAS MORE'S VACATION CARE PROGRAM

Thursday 16<sup>th</sup> December 2021 – Wednesday 2<sup>nd</sup> February 2022 \$77 per child/per day **Bookings Essential!** 7.00am - 6.00pm

A risk Assessment has been prepared for all Excursions and is available at the service.

# **ST THOMAS MORE'S VACATION CARE PROGRAM**

Thursday 16<sup>th</sup> December 2021 – Wednesday 2<sup>nd</sup> February 2022 \$77 per child/per day 7.00am – 6.00pm