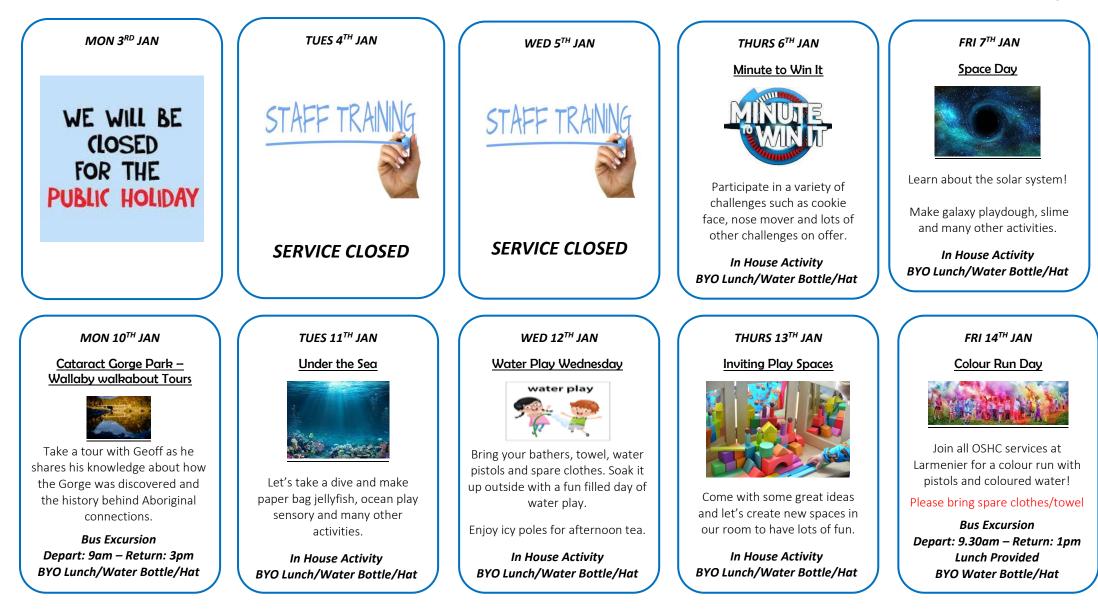

# ST THOMAS MORE'S VACATION CARE PROGRAM

Thursday 16<sup>th</sup> December 2021 – Wednesday 2<sup>nd</sup> February 2022 \$77 per child/per day **Bookings Essential!** 7.00am - 6.00pm

A risk Assessment has been prepared for all Excursions and is available at the service.