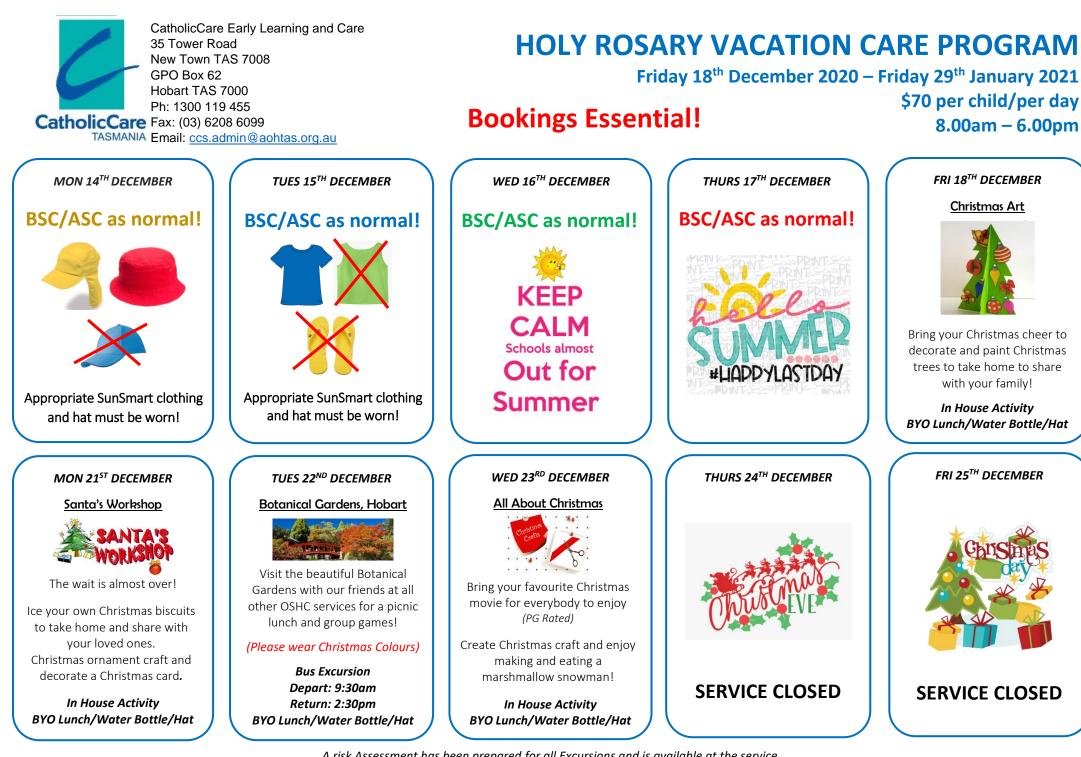

## HOLY ROSARY VACATION CARE PROGRAM

Friday 18<sup>th</sup> December 2020 – Friday 29<sup>th</sup> January 2021 \$70 per child/per day 8.00am – 6.00pm

A risk Assessment has been prepared for all Excursions and is available at the service.

**Bookings Essential!** 

## **HOLY ROSARY VACATION CARE PROGRAM**

Friday 18<sup>th</sup> December 2020 – Friday 29<sup>th</sup> January 2021

\$70 per child/per day

8.00am - 6.00pm

A risk Assessment has been prepared for all Excursions and is available at the service.